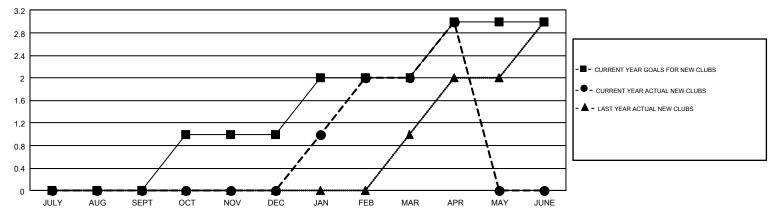

## GMT Constitutional Area 6-Afr, Group M

GMT: OPEN

REPORT DOES NOT INCLUDE CLUBS IN UNDISTRICTED AREAS.

| Clubs                 |               |           |               | Members               |                           |                         |                                              |  |
|-----------------------|---------------|-----------|---------------|-----------------------|---------------------------|-------------------------|----------------------------------------------|--|
| RESULTS FOR 2018-2019 |               |           |               | RESULTS FOR 2018-2019 |                           |                         |                                              |  |
| QUARTER               | NEW CLUB GOAL | NEW CLUBS | DROPPED CLUBS | QUARTER               | MEMBER GROWTH NET<br>GOAL | MEMBER GROWTH<br>ACTUAL | DROPPED MEMBERS ACTUAL (including transfers) |  |
| JULY/AUG/SEPT         | 0             | 0         | 0             | JULY/AUG/SEPT         | 35                        | 35                      | 46                                           |  |
| OCT/NOV/DEC           | 1             | 0         | 0             | OCT/NOV/DEC           | 81                        | 57                      | 100                                          |  |
| JAN/FEB/MAR           | 1             | 2         | 1             | JAN/FEB/MAR           | 56                        | 105                     | 91                                           |  |
| APR/MAY/JUNE          | 1             | 1         | 0             | APR/MAY/JUNE          | 56                        | 77                      | 48                                           |  |

## GOALS AND ACTUAL NEW CLUBS CUMULATIVE