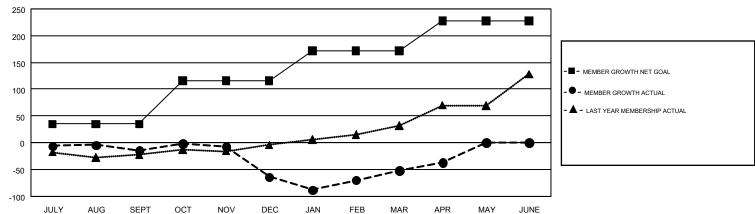

## GMT Constitutional Area 6-Afr, Group M

GMT: OPEN

REPORT DOES NOT INCLUDE CLUBS IN UNDISTRICTED AREAS.

| Clubs                 |               |           |               | Members               |                           |                         |                                              |  |
|-----------------------|---------------|-----------|---------------|-----------------------|---------------------------|-------------------------|----------------------------------------------|--|
| RESULTS FOR 2018-2019 |               |           |               | RESULTS FOR 2018-2019 |                           |                         |                                              |  |
| QUARTER               | NEW CLUB GOAL | NEW CLUBS | DROPPED CLUBS | QUARTER               | MEMBER GROWTH NET<br>GOAL | MEMBER GROWTH<br>ACTUAL | DROPPED MEMBERS ACTUAL (including transfers) |  |
| JULY/AUG/SEPT         | 0             | 0         | 0             | JULY/AUG/SEPT         | 35                        | 35                      | 46                                           |  |
| OCT/NOV/DEC           | 1             | 0         | 0             | OCT/NOV/DEC           | 81                        | 57                      | 100                                          |  |
| JAN/FEB/MAR           | 1             | 2         | 1             | JAN/FEB/MAR           | 56                        | 105                     | 91                                           |  |
| APR/MAY/JUNE          | 1             | 1         | 0             | APR/MAY/JUNE          | 56                        | 77                      | 48                                           |  |

## GOALS AND ACTUAL MEMBERS CUMULATIVE

| DROPPED CLUBS: 1  DROPPED MEMBERS |     | 56 CLUBS OF 101 ADDED 1 OR MORE<br>NEW MEMBERS | GENDER DISTRIBUTION           MALE         1,807 (71.51%)           FEMALE         720 (28.49%) |  |     |
|-----------------------------------|-----|------------------------------------------------|-------------------------------------------------------------------------------------------------|--|-----|
| DECEASED                          | 10  | CHCK HEDE FOR CHMHI ATIVE                      | TOTAL FAMILY UNIT MEMBERS                                                                       |  | 229 |
| CLUB CANCELLED 27                 |     | CLICK HERE FOR CUMULATIVE MEMBERSHIP DATA      |                                                                                                 |  |     |
| OTHER                             | 248 |                                                | FAMILY MEMBERS PAYING HALF DUES                                                                 |  | 116 |
| TOTAL                             | 285 |                                                |                                                                                                 |  |     |